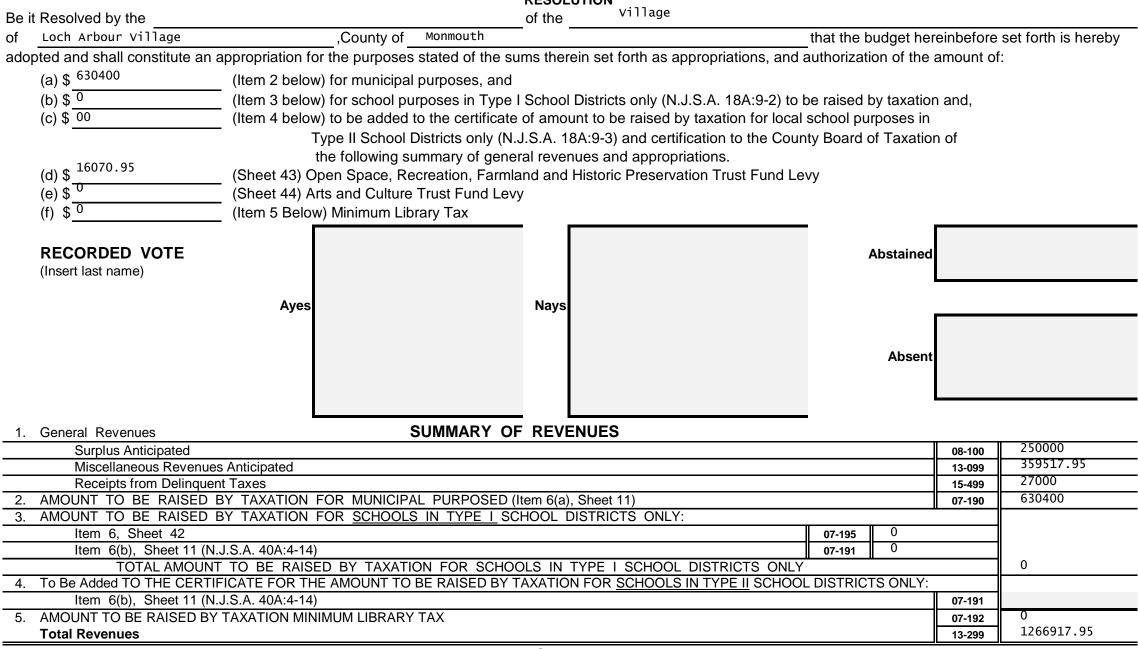

### SECTION 2 - UPON ADOPTION FOR YEAR 2022

RESOLUTION

Sheet 41

# **Revenue and Appropriations Summaries**

| Summary of Revenues                            | Anticipated  |              |  |  |  |
|------------------------------------------------|--------------|--------------|--|--|--|
|                                                | 2022 2021    |              |  |  |  |
| 1. Surplus                                     | 250,000.00   | 240,000.00   |  |  |  |
| 2. Total Miscellaneous Revenues                | 359,517.95   | 345,246.12   |  |  |  |
| 3. Receipts from Delinquent Taxes              | 27,000.00    | 30,000.00    |  |  |  |
| 4. a) Local Tax for Municipal Purposes         | 630,400.00   | 630,400.00   |  |  |  |
| b) Addition to Local School District Tax       |              |              |  |  |  |
| c) Minimum Library Tax                         |              |              |  |  |  |
| Tot Amt to be Rsd by Taxes for Sup of Muni Bnd | 630,400.00   | 630,400.00   |  |  |  |
| Total General Revenues                         | 1,266,917.95 | 1,245,646.12 |  |  |  |

| Local Tax for Municipal Purpose       | 630,400.00 |
|---------------------------------------|------------|
| Addition to Local District School Tax |            |
| Minimum Library Tax                   |            |