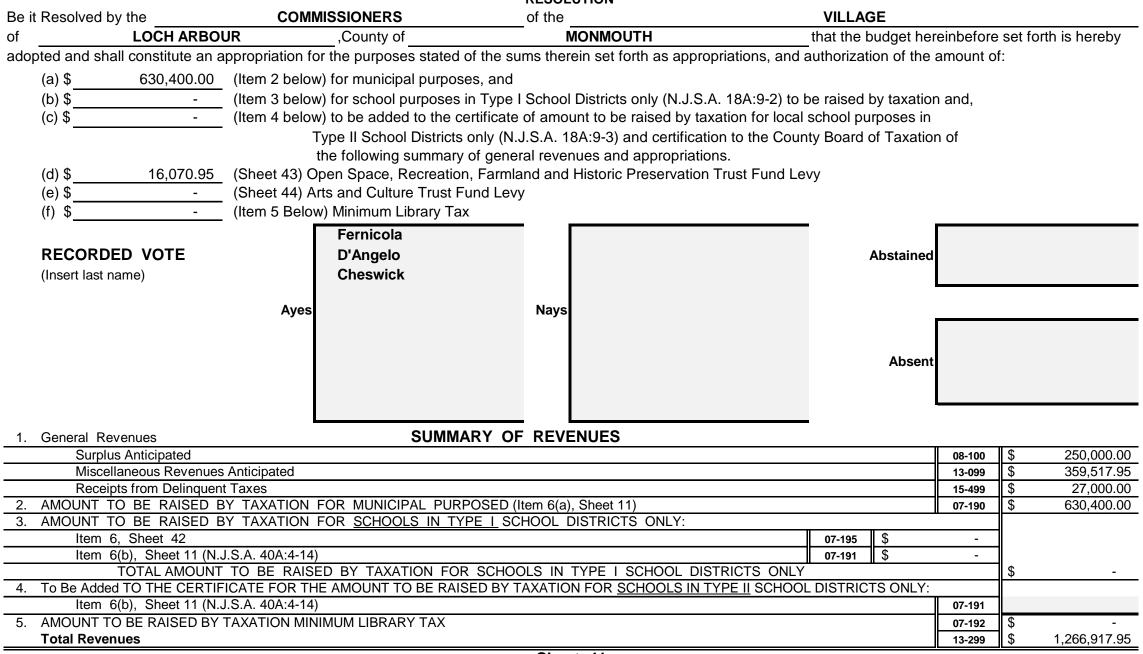

### MUNICIPAL BUDGET NOTICE

| Sectio   | on 1.                             |                            |               |                                   |                               |                          |                       |                          |  |  |
|----------|-----------------------------------|----------------------------|---------------|-----------------------------------|-------------------------------|--------------------------|-----------------------|--------------------------|--|--|
|          | Municipal Budget of the           | VILLAGE                    | of            | LOCH A                            | RBOUR                         | , County of              | MONMOUTH              | for the Fiscal Year 2022 |  |  |
|          | Be it Resolved, that the follo    | owing statements of rever  | nues and appr | ropriations shall constitute      | the Municipal Budge           | t for the year 2022;     |                       |                          |  |  |
|          | Be it Further Resolved, that      | said Budget be published   | d in the      | The Coaster                       |                               |                          |                       |                          |  |  |
|          | in the issue of                   | April 14 , 2               | 022           |                                   |                               |                          |                       |                          |  |  |
|          | The Governing Body of the         | VILLAGE                    | of            | LOCH ARE                          | OUR                           | does hereby approve the  | e following as the Bu | dget for the year 2022:  |  |  |
|          | RECORDED VO<br>(Insert Last Name) | DTE                        |               | Fernicola<br>D'Angelo<br>Cheswick | Nays                          |                          | Abstained<br>Absent   |                          |  |  |
| of       | Notice is hereby given that t     | -                          |               | •                                 | COMMISSI<br>, on <u>April</u> |                          |                       | VILLAGE                  |  |  |
|          | A Hearing on the Budget an        | d Tax Resolution will be I | held at       | VILLAGE OF LOC                    | H ARBOUR                      | , on <u>May</u>          | 12                    | , 2022 at                |  |  |
| interest | _o'clockat which tim              | e and place objections to  | o said Budget | and Tax Resolution for the        | e year 2022 may be p          | resented by taxpayers or | other                 |                          |  |  |
| merest   |                                   |                            |               |                                   |                               |                          |                       |                          |  |  |

# **Revenue and Appropriations Summaries**

| Summary of Revenues                            | Anticipated  |              |  |  |  |
|------------------------------------------------|--------------|--------------|--|--|--|
|                                                | 2022 2021    |              |  |  |  |
| 1. Surplus                                     | 250,000.00   | 240,000.00   |  |  |  |
| 2. Total Miscellaneous Revenues                | 359,517.95   | 345,246.12   |  |  |  |
| 3. Receipts from Delinquent Taxes              | 27,000.00    | 30,000.00    |  |  |  |
| 4. a) Local Tax for Municipal Purposes         | 630,400.00   | 630,400.00   |  |  |  |
| b) Addition to Local School District Tax       |              |              |  |  |  |
| c) Minimum Library Tax                         |              |              |  |  |  |
| Tot Amt to be Rsd by Taxes for Sup of Muni Bnd | 630,400.00   | 630,400.00   |  |  |  |
| Total General Revenues                         | 1,266,917.95 | 1,245,646.12 |  |  |  |

| Local Tax for Municipal Purpose       | 630,400.00 |
|---------------------------------------|------------|
| Addition to Local District School Tax |            |
| Minimum Library Tax                   |            |