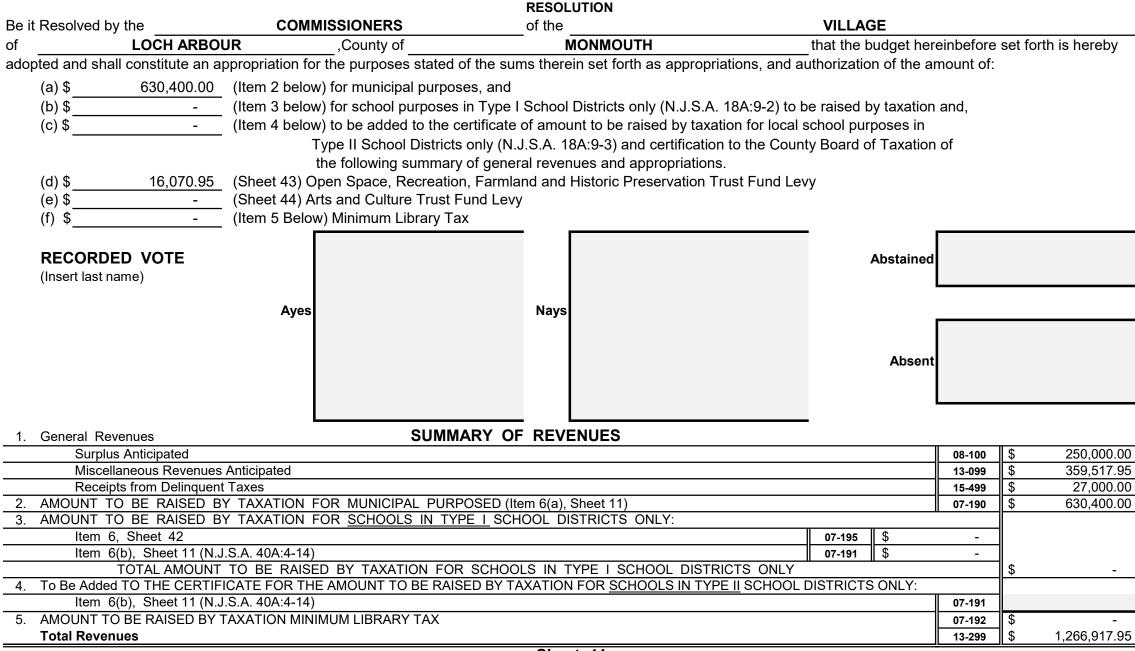

#### SUMMARY OF CURRENT FUND SECTION OF APPROVED BUDGET

|                                                                             |                     |                                                               | YEAR 2022    |  |
|-----------------------------------------------------------------------------|---------------------|---------------------------------------------------------------|--------------|--|
| General Appropriations For: (Reference to item and sheet number should be o | omitted in adv      | ertised budget)                                               | xxxxxxxxxxx  |  |
| 1. Appropriations within "CAPS" -                                           |                     |                                                               | xxxxxxxxxxxx |  |
| (a) Municipal Purposes {(Item H-1, Sheet 19)(N.J.S.A. 40A:4-45.2)}          |                     |                                                               | 761,967.58   |  |
| 2. Appropriations excluded from "CAPS" -                                    | xxxxxxxxxxx         |                                                               |              |  |
| (a) Municipal Purposes {(Item H-2, Sheet 28)(N.J.S.A. 40A:4-53.3 as a       | 426,793.88          |                                                               |              |  |
| (b) Local District School Purposes in Municipal Budget (Item K, Sheet 29)   |                     |                                                               |              |  |
| Total General Appropriations excluded from "CAPS" (Item O,                  | Sheet 29)           | _                                                             | 426,793.88   |  |
| 3. Reserve for Uncollected Taxes (Item M, Sheet 29) Based on Estimated      | 95.16%              | Percent of Tax Collections                                    | 78,156.49    |  |
|                                                                             |                     | Building Aid Allowance 2022 - \$                              |              |  |
| 4. Total General Appropriations (Item 9, Sheet 29)                          |                     | for Schools-State Aid 2021 - \$                               | 1,266,917.95 |  |
| 5. Less: Anticipated Revenues Other Than Current Property Tax (Item 5, Shee | et 11) (i.e. Surplu | s, Miscellaneous Revenues and Receipts from Delinquent Taxes) | 636,517.95   |  |
| 6. Difference: Amount to be Raised by Taxes for Support of Municipal Budget | (as follows)        |                                                               | xxxxxxxxxxx  |  |
| (a) Local Tax for Municipal Purposes Including Reserve for U                | ncollected Tax      | xes (Item 6(a), Sheet 11)                                     | 630,400.00   |  |
| (b) Addition to Local District School Tax (Item 6(b), Sheet 11)             |                     |                                                               | -            |  |
| (c) Minimum Library Tax                                                     |                     |                                                               | -            |  |
|                                                                             |                     |                                                               |              |  |
|                                                                             |                     |                                                               |              |  |
|                                                                             |                     |                                                               |              |  |
|                                                                             |                     |                                                               |              |  |